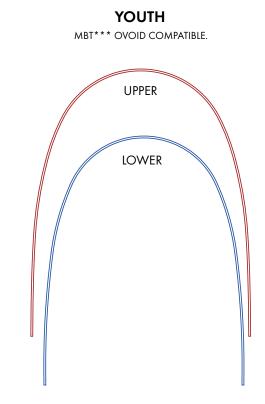

**Permanent Electro-Etched Midlines**

| Upper            | 3 | marks |
|------------------|---|-------|
| Lower            | 1 | mark  |
| Progressive XL   | 2 | marks |
| Natural Mid-size | 2 | marks |

## <u>NiTi</u>

## **Ink Midlines**

| Upper – Black            |
|--------------------------|
| Lower – Red              |
| Progressive XL – Blue    |
| Natural Midsize – Yellow |
|                          |

 \* Highland Metals is in no way affiliated with or endorsed by Ormco Corporation or Dr. Dwight Damon. (Damon and Damon SL are trade names for SDS, Ormco, and Sybron Dental Specialties)

\*\* Highland Metals prescriptions are not implied to be an exact version of any other system. Nor do we claim any endorsement by the doctor.

\*\*\* MBT is a trademark of 3M Unitek Corporation.



#### LINGUAL UNIVERSAL



Visit www.highlandmetals.com for more available arch forms.