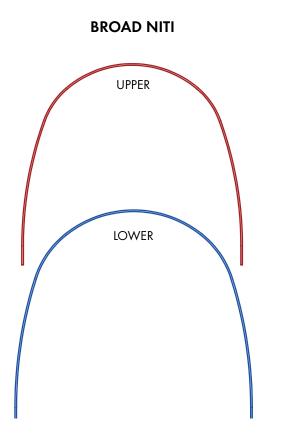

# Archforms



## Archforms

## Archforms pictured are actual size



### **Stainless Steel**

#### **Permanent Electro-Etched Midlines**

| Upper            | 3 | marks |
|------------------|---|-------|
| Lower            | 1 | mark  |
| Progressive XL   | 2 | marks |
| Natural Mid-size | 2 | marks |

## <u>NiTi</u>

## **Ink Midlines**

| Upper – Black            |
|--------------------------|
| Lower – Red              |
| Progressive XL – Blue    |
| Natural Midsize – Yellow |
|                          |

 \* Highland Metals is in no way affiliated with or endorsed by Ormco Corporation or Dr. Dwight Damon. (Damon and Damon SL are trade names for SDS, Ormco, and Sybron Dental Specialties)

\*\* Highland Metals prescriptions are not implied to be an exact version of any other system. Nor do we claim any endorsement by the doctor.

\*\*\* MBT is a trade