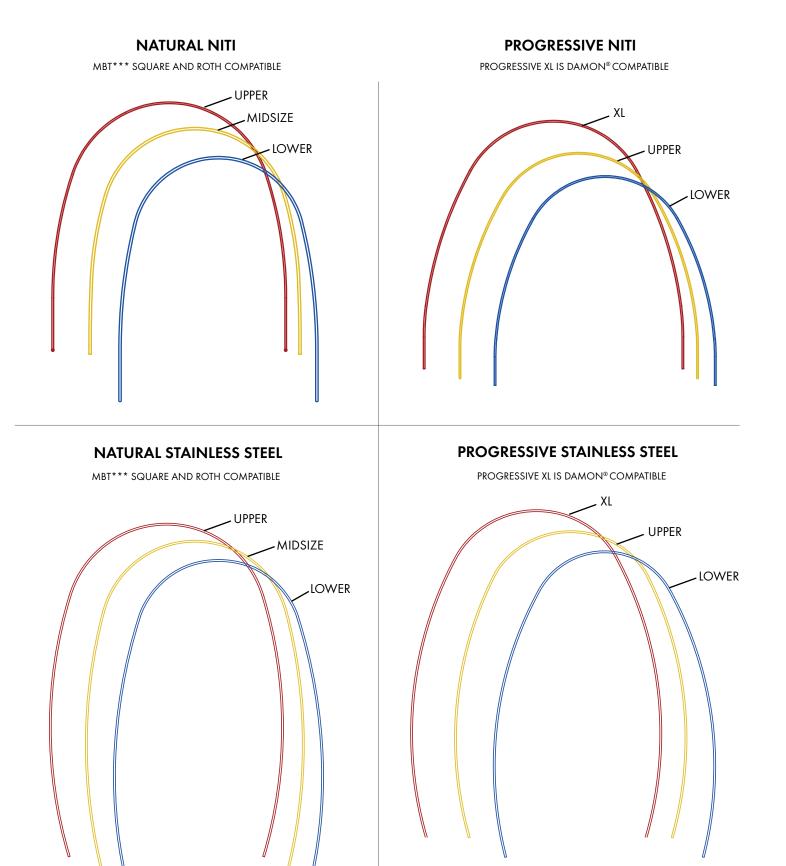

# Archforms

## Archforms

## Archforms pictured are actual size

### **Stainless Steel**

## <u>NiTi</u>